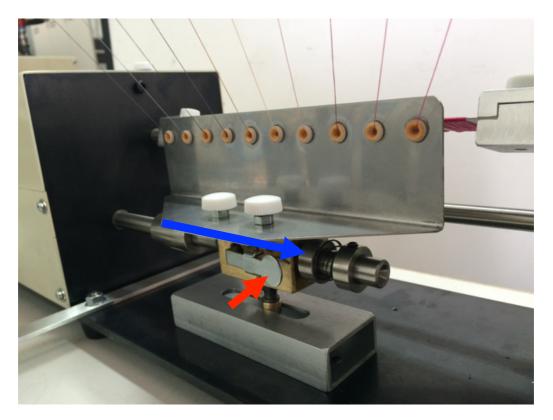

## Adjust of Traverse guide plate

Move the traverse guide plate to the blue arrow direction.

This position is the start point of winding. Please start from this point every time.

The traverse guide plate is tightened by the white head screw.