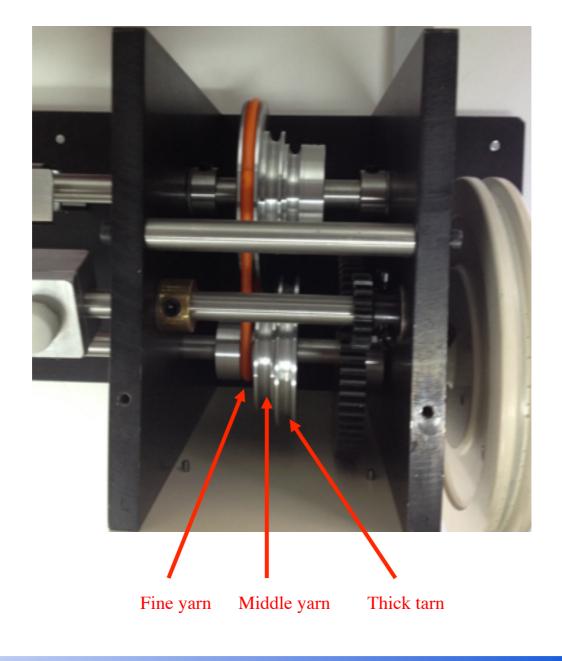

## Adjust the winding pitch

Open the pulley box. Select the position of the pulley size by the yarn thickness. Move the orange belt to selected pulley.

**(6)**Turn off the power switch.