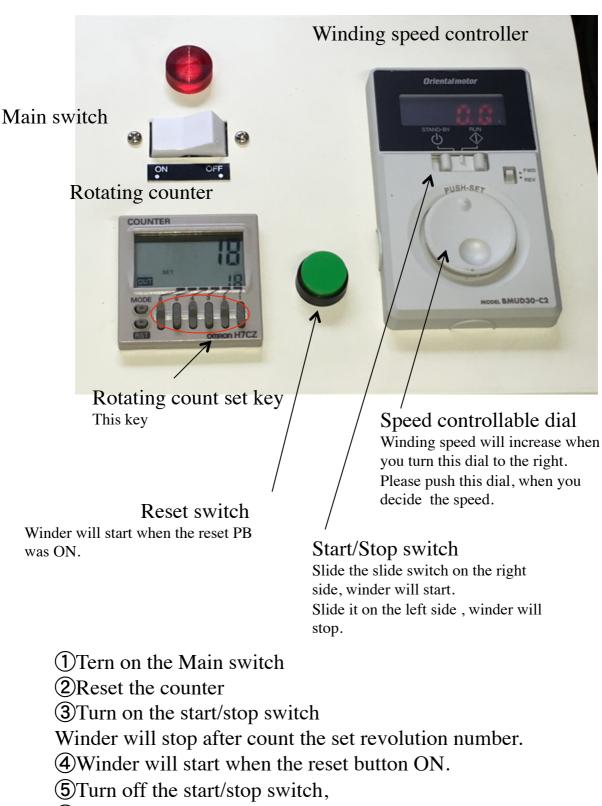

## Semi automatic Sample card winder



## Marui Textile Machinery Co.,Ltd.2-1-15,Takadono,Asahi-ku,Osaka JAPANTEL (06)6923-2615FAX(06)6925-6597http://marusans.cominfo@marusans.com



Spring Tensioner



## Adjust of Traverse guide plate

Move the traverse guide plate to the blue arrow direction.

This position is the start point of winding. Please start from this point every time.



The traverse guide plate is tightened by the white head screw.





## Adjust the winding pitch

Open the pulley box. Select the position of the pulley size by the yarn thickness. Move the orange belt to selected pulley.







**(6)**Turn off the power switch.