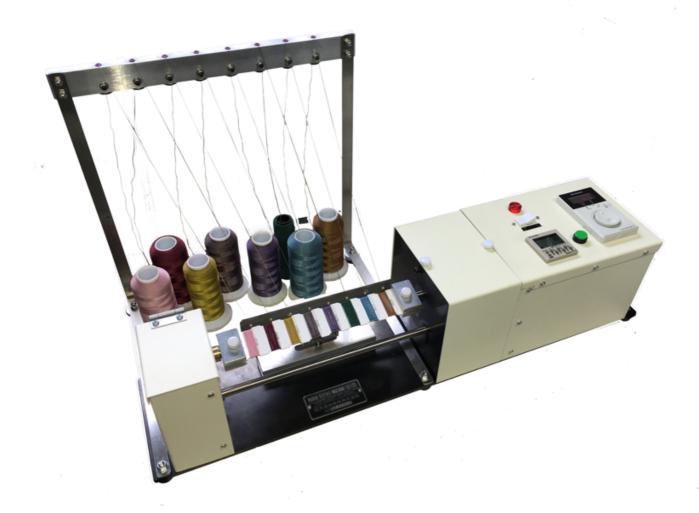

## Semi automatic Sample card winder



## Marui Textile Machinery Co.,Ltd.2-1-15,Takadono,Asahi-ku,Osaka JAPANTEL (06)6923-2615FAX(06)6925-6597http://marusans.cominfo@marusans.com



Spring Tensioner



## Adjust of Traverse guide plate

Move the traverse guide plate to the blue arrow direction.

This position is the start point of winding. Please start from this point every time.



The traverse guide plate is tightened by the white head screw.





## Adjust the winding pitch

Open the pulley box. Select the position of the pulley size by the yarn thickness. Move the orange belt to selected pulley.







**(6)**Turn off the power switch.