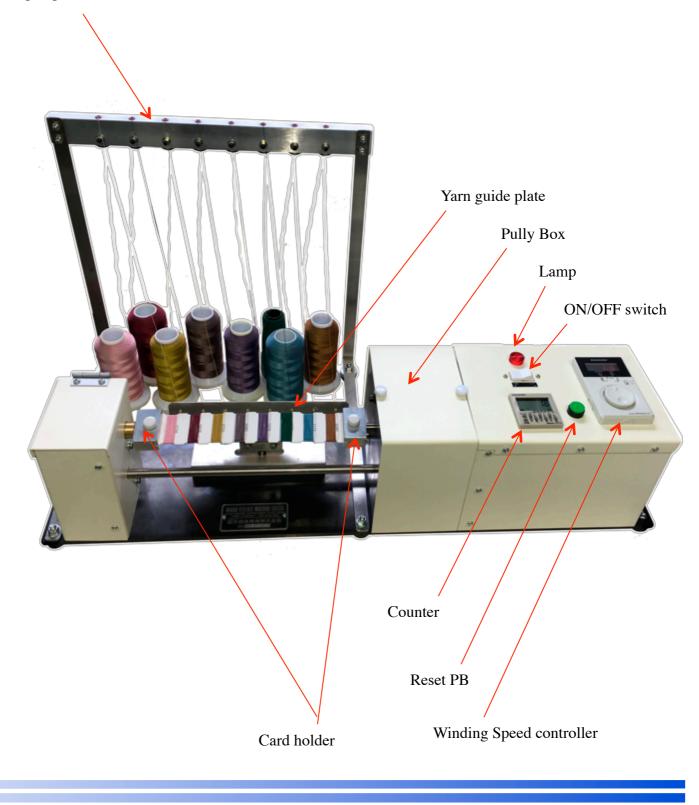

## Semi automatic Sample card winder

## Adjust of Traverse guide plate

Move the traverse guide plate to the blue arrow direction.

This position is the start point of winding. Please start from this point every time.

The traverse guide plate is tightened by the white head screw.

## Adjust the winding pitch

Open the pulley box. Select the position of the pulley size by the yarn thickness. Move the orange belt to selected pulley.

**(6)**Turn off the power switch.